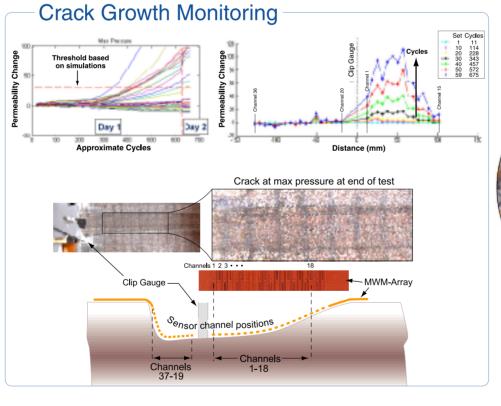

## Structural Health Monitoring (SHM)

JENTEK Sensors offers a unique product line for monitoring stress and damage (fatigue, corrosion, and thermo-mechanical damage) through coatings and insulation – suitable for piping, pipelines, vessels and complex oil and gas industry components.