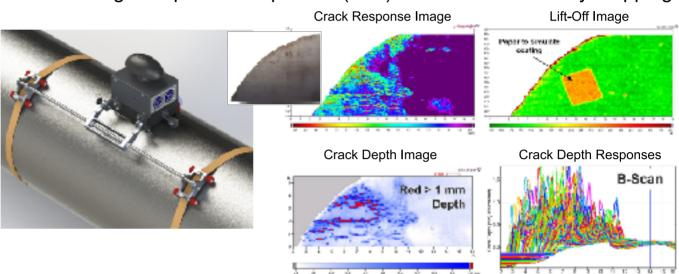

## Pipeline In-Line Inspection (ILI)

Rapid, high-resolution imaging of internal corrosion, internal initiated cracks and longitudinal stresses is provided using MWM®-Array technology.