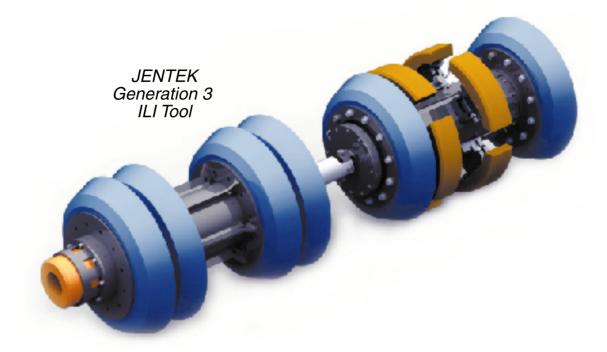

## Pipeline In-Line Inspection (ILI)

Rapid, high-resolution imaging of internal corrosion, internal initiated cracks and longitudinal stresses is provided using MWM®-Array technology.