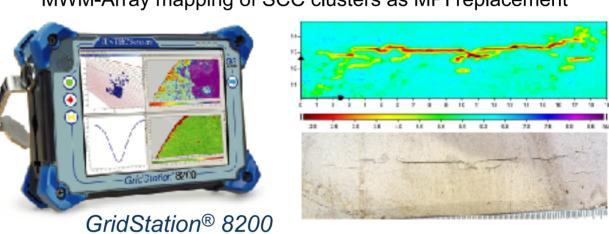

## NDT for SCC

MWM®-Array flexible eddy current sensing provides a reliable alternative to magnetic particle inspection (MPI) for SCC crack colony mapping.

MWM-Array mapping of SCC clusters as MPI replacement