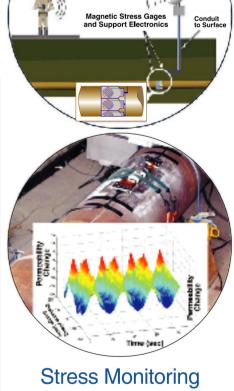

## Structural Health Monitoring (SHM)

JENTEK Sensors offers a unique product line for monitoring stress and damage (fatigue, corrosion, and thermo-mechanical damage) through coatings and insulation – suitable for piping, pipelines, vessels and complex oil and gas industry components.